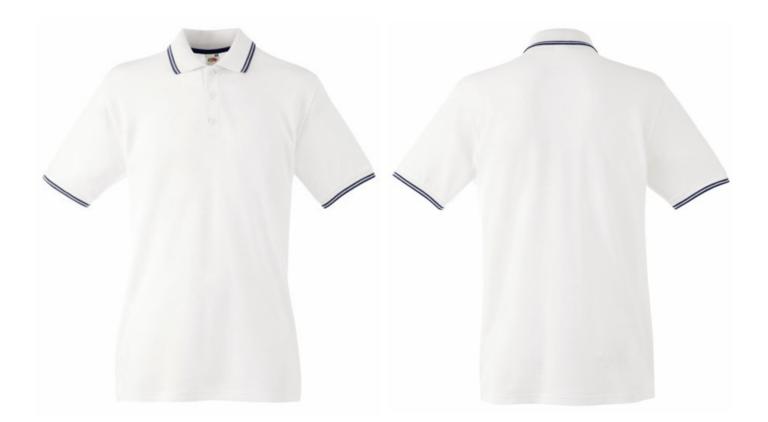

# FRUIT OF THE LOOM, PREMIUM TIPPED POLO, PREMIUM TWO-TONE MEN'S POLO SHIRT, WHITE-DARK TAILORED, L

#### **Basic informations**

Size: L

Package: 36 Length: 66 Width: 44 Height: 22 Size: L

Color: White Body/Dark taupe

## **Specification**

Fruit of the Loom, Premium Tipped Polo, premium two-tone men's polo shirt, white-dark weight, L. Two-tone men's polo shirt, made of 100% cotton, colored T-shirt, with lines on collar and sleeves, extremely comfortable normal shirt cut, 180gm / m2. Branding: flex, flock, embroidery, screen printing